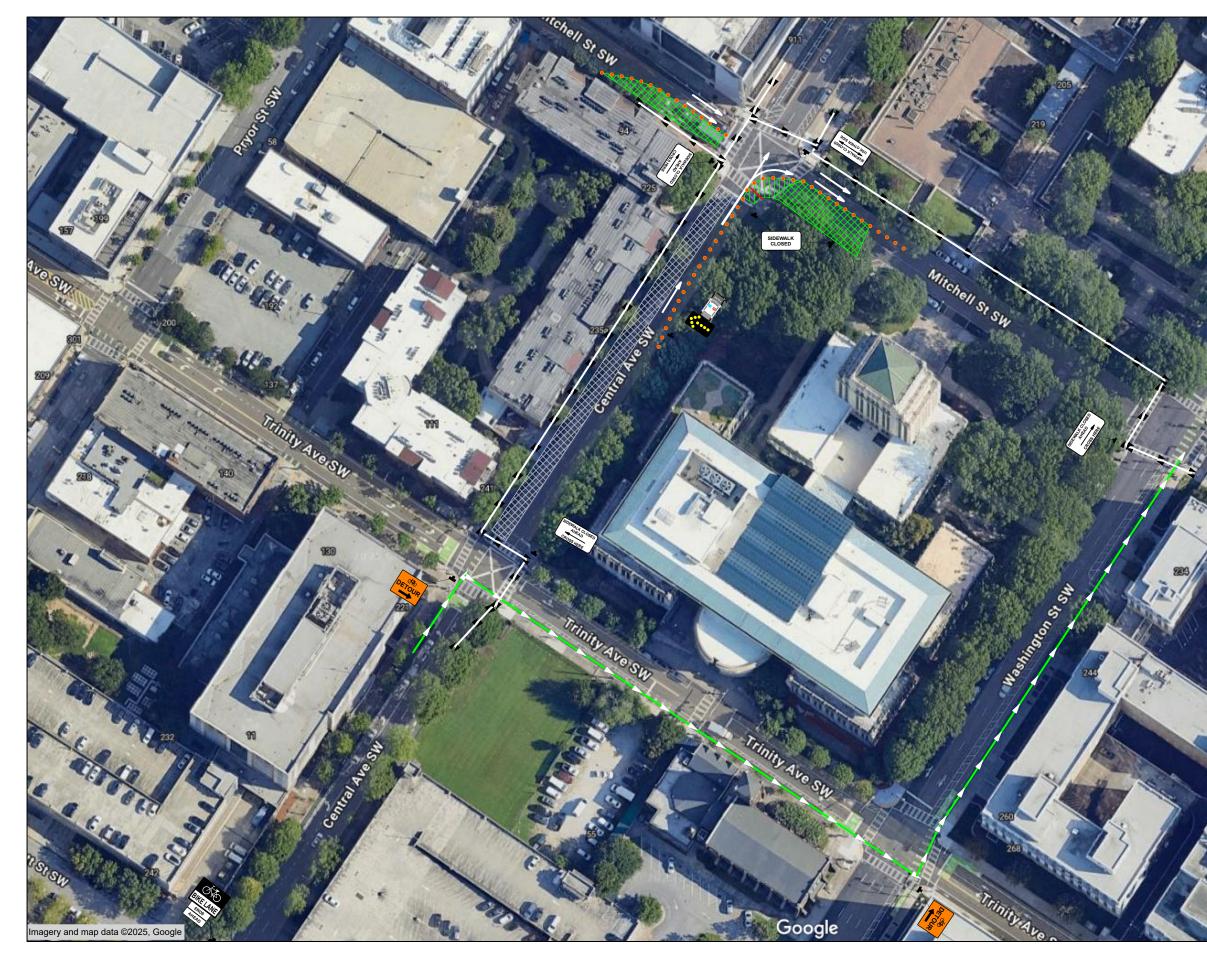

- No parking signs will be installed in areas affected by or near active construction zones.

Segment 5 - Mitchell Street at Central Avenue -Direction Boring MOT Plan - Phase 2

TIME RESTRICTED LANE CLOSURE PERMANENT CONSTRUCTION OPEN LANES OF TRAFFIC CHANNELIZED DEVICES

PEDESTRIAN/CYCLE TRACK/PARKING LANE

PARKING FOR FULTON COUNTY OFFICERS

DIRECTIONAL **BORING ROUTE** 

## General Notes: Traffic Control plan per MUTCD Sketch is NOT to Scale and may be out of date Flag Traffic as necessary to complete construction per MUTCD - Barrels and Channelizing Devices spacing shall conform to MUTCD Standards Work zone signage is for illustration purposes only and will conform to MUTCD requirements Pedestrian and bicycle traffic shall be detoured or merged as necessary, in compliance with MUTCD standards No parking signs will be installed in areas affected by or near active construction zones.

active construction zones.

LEGEND