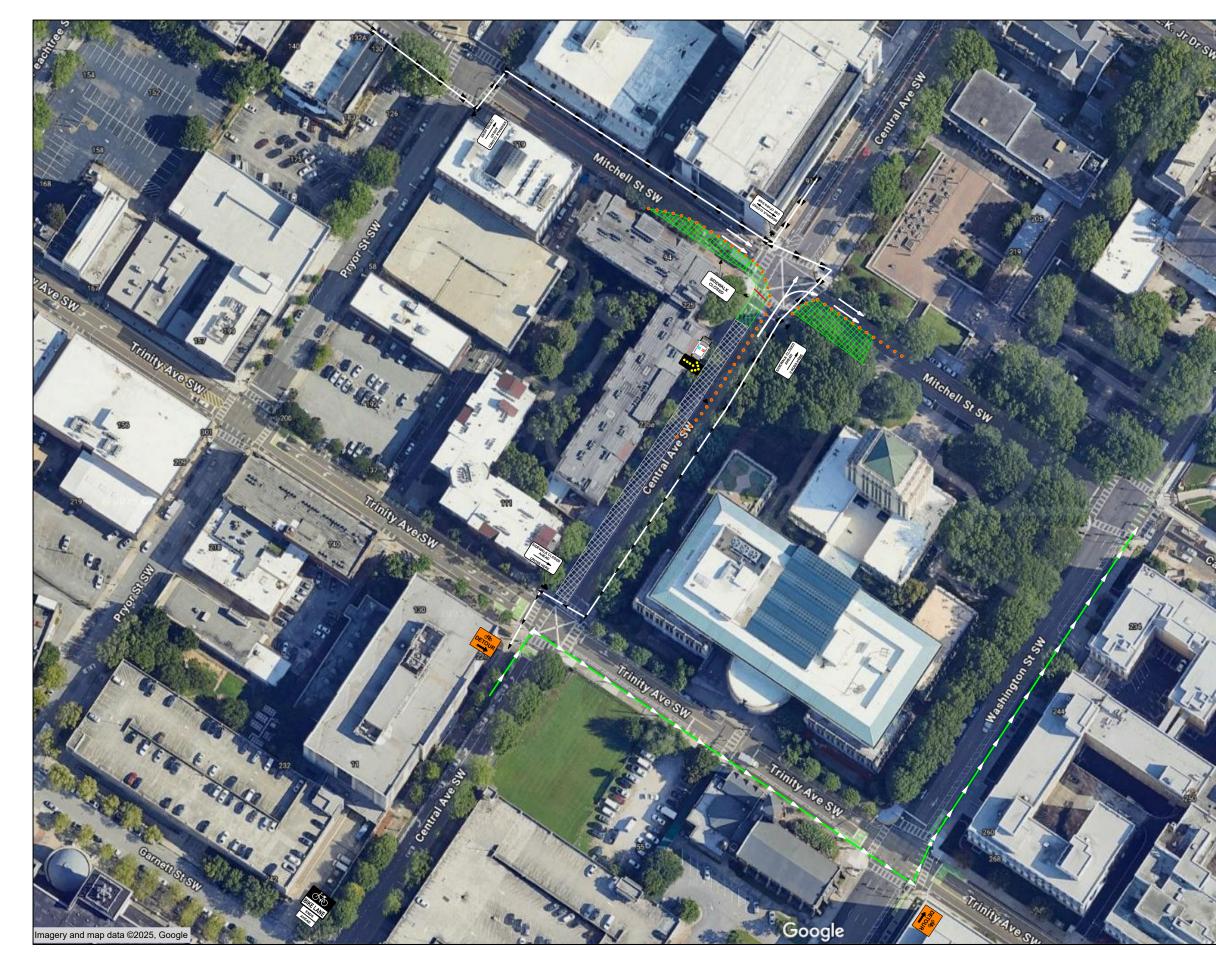

Segment 5 - Mitchell Street at Central Avenue -Direction Boring MOT Plan - Phase 1 LEGEND

TIME RESTRICTED LANE CLOSURE PERMANENT CONSTRUCTION OPEN LANES OF TRAFFIC CHANNELIZED DEVICES

PEDESTRIAN/CYCLE TRACK/PARKING LANE

PARKING FOR FULTON COUNTY OFFICERS

DIRECTIONAL BORING ROUTE

Traffic Control plan per MUTCD
Sketch is NOT to Scale and may be out of date
Flag Traffic as necessary to complete construction per MUTCD
Barrels and Channelizing Devices spacing shall conform to MUTCD Standards
Work zone signage is for illustration purposes only and will conform to MUTCD requirements
Pedestrian and bicycle traffic shall be detoured or merged as necessary, in compliance with MUTCD standards

- No parking signs will be installed in areas affected by or near active construction zones.

Segment 5 - Mitchell Street at Central Avenue -Direction Boring MOT Plan - Phase 2

TIME RESTRICTED LANE CLOSURE PERMANENT CONSTRUCTION OPEN LANES OF TRAFFIC CHANNELIZED DEVICES